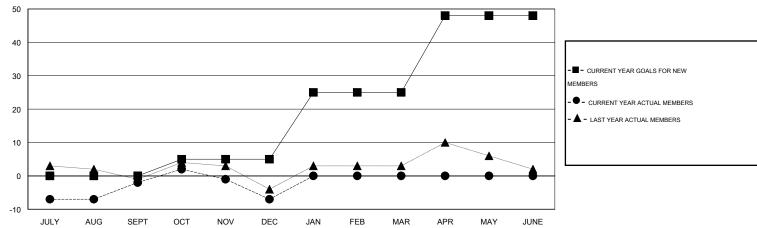

## GOALS AND ACTUAL MEMBERS CUMULATIVE

| DROPPED CLUBS: 0  DROPPED MEMBERS |    | 30 CLUBS OF 52 ADDED 1 OR MORE NEW MEMBERS | GENDER DISTRIBUTION           MALE         660 (70.82%)           FEMALE         272 (29.18%) |     |
|-----------------------------------|----|--------------------------------------------|-----------------------------------------------------------------------------------------------|-----|
| DECEASED                          | 8  | CLICK HERE FOR HEALTH                      | FAMILY UNIT MEMBERS                                                                           | 105 |
| CLUB CANCELLED                    | 0  | ASSESSMENT DATA                            |                                                                                               |     |
| OTHER                             | 55 |                                            | HEAD OF HOUSEHOLD                                                                             | 51  |
| TOTAL                             | 63 |                                            | NON-HEAD OF HOUSEHOLD                                                                         | 54  |